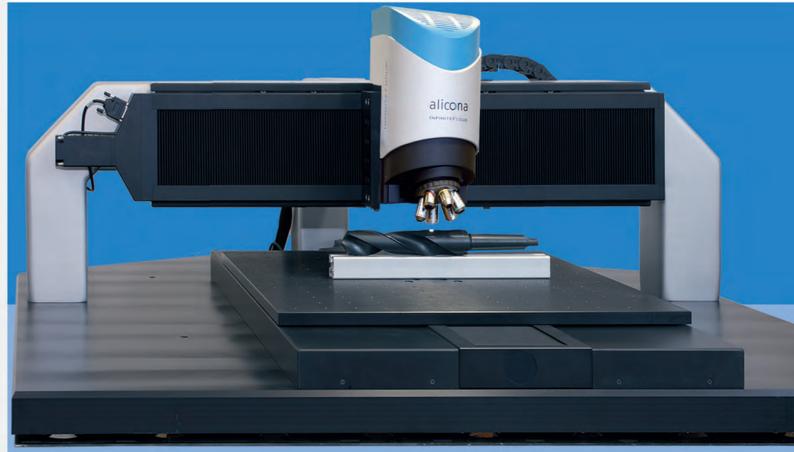

# InfiniteFocus X-Large

Alicona's X-Large versions of InfiniteFocus are used for high resolution, optical 3D measurement of large and heavy components. The systems differ in possible XY travel ranges and max. measurable weight of components. The available spectrum of InfiniteFocus X-Large solutions includes travel ranges of (mm) 500 x 500 and 1000 x 1000 with a maximum weight of up to 200kg — more on request. X-Large systems are used for automatic defect analysis of large measurement fields or dimensional measurement of laser structured geometries on printing plates. With an automation interface, InfiniteFocus X-Large systems are also applied for fully automatic measurement in production.

# InfiniteFocus X-Large 500

### **GENERAL SPECIFICATIONS**

| Positioning volume (X x Y x Z)     | 500 mm x 500 mm x 100 mm = 25 million mm <sup>3</sup>                                        |
|------------------------------------|----------------------------------------------------------------------------------------------|
| Coaxial illumination               | white LED coaxial illumination, high-power, electronically controllable                      |
| Ring light illumination (optional) | white LED high-power ring light, 24 segments, wireless, snap-on system                       |
| Dimensions (W x D x H)             | measurement instrument: 900 mm x 1100 mm x 800 mm; ControlServerHP: 200 mm x 485 mm x 440 mm |
| Mass                               | measurement instrument: 500 kg; ControlServerHP: 19 kg                                       |
| Objectives                         | 2.5x, 5x, 10x, 20x, 50x, 100x                                                                |