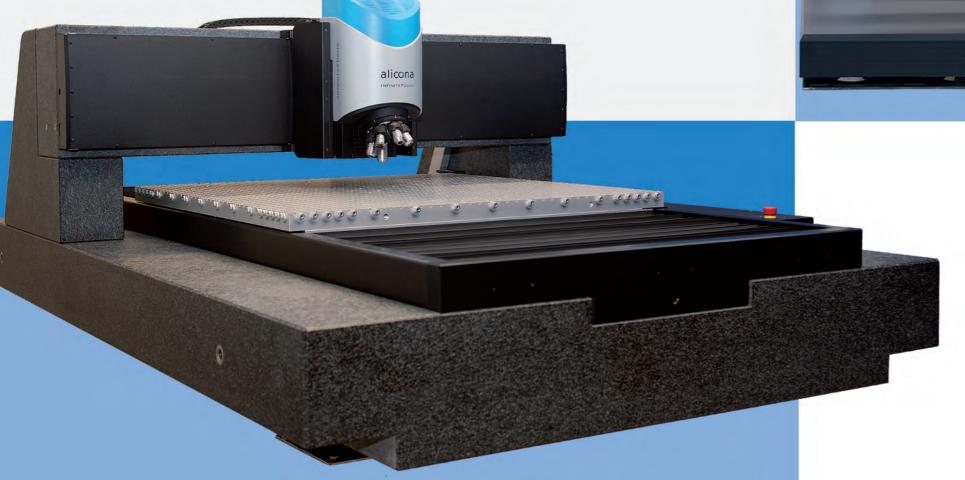

# InfiniteFocus X-Large

Alicona's X-Large versions of InfiniteFocus are used for high resolution, optical 3D measurement of large and heavy components. The systems differ in possible XY travel ranges and max. measurable weight of components. The available spectrum of InfiniteFocus X-Large solutions includes travel ranges of (mm) 500 x 500 and 1000 x 1000 with a maximum weight of up to 200kg — more on request. X-Large systems are used for automatic defect analysis of large measurement fields or dimensional measurement of laser structured geometries on printing plates. With an automation interface, InfiniteFocus X-Large systems are also applied for fully automatic measurement in production.

# InfiniteFocus X-Large 1000

### **GENERAL SPECIFICATIONS**

| Positioning volume (X x Y x Z)     | 1000 mm x 1000 mm x 100 mm = 100 million mm <sup>3</sup>                                      |
|------------------------------------|-----------------------------------------------------------------------------------------------|
| Coaxial illumination               | white LED coaxial illumination, high-power, electronically controllable                       |
| Ring light illumination (optional) | white LED high-power ring light, 24 segments, wireless, snap-on system                        |
| Dimensions (W x D x H)             | measurement instrument: 1680 mm x 785 mm x 1700 mm; ControlServerHP: 200 mm x 485 mm x 440 mm |
| Mass                               | measurement instrument: 3080 kg; ControlServerHP: 19 kg                                       |
| Objectives                         | 2.5x, 5x, 10x, 20x, 50x, 100x                                                                 |