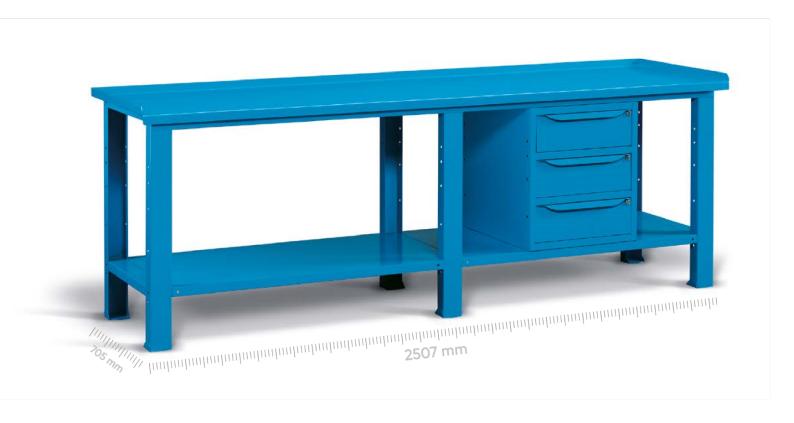

## STEEL WORKTOP

CONFIGURE YOUR BENCH FROM PAGE 775

MULTI-PURPOSE-PANEL SEE PAGE 859

UNASSEMBLED BENCH

| ART.         | <b>₩</b> |       | kg   |  |
|--------------|----------|-------|------|--|
| F BG M100 00 | 04       | -     | 1000 |  |
| F BG S100 00 | 04       | <br>- | 1000 |  |

# Configure your bench