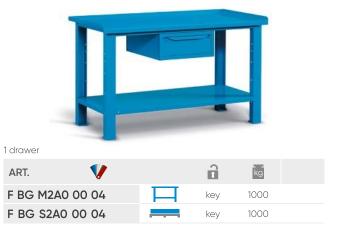

## 1507x705 mm

ART. F BG M2BO 00 04
 H = 855 mm - 3 drawers

BLUE RAL 5012

GREY RAL 7035

## STEEL WORKTOP

CONFIGURE YOUR BENCH FROM PAGE 775

MULTI-PURPOSE-PANEL SEE PAGE 859

ASSEMBLED BENCH

| ART.      | V     |       | kg   |  |
|-----------|-------|-------|------|--|
| F BG M200 | 00 04 | -     | 1000 |  |
| F BG S200 | 00 04 | <br>- | 1000 |  |