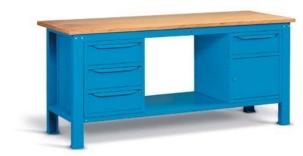

ART. F BG M1B0 00 04
 H = 855 mm - 3 drawers

BLUE RAL 5012

GREY RAL 7035

## STEEL WORKTOP

CONFIGURE YOUR BENCH FROM PAGE 775

MULTI-PURPOSE-PANEL SEE PAGE 859

UNASSEMBLED BENCH

| ART.         | <b>₩</b> |       | kg   |  |
|--------------|----------|-------|------|--|
| F BG M100 00 | 04       | -     | 1000 |  |
| F BG S100 00 | 04       | <br>- | 1000 |  |