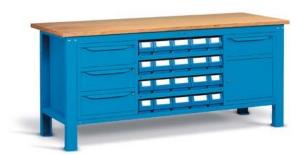

Complete with 4 RK BOX ART. FAX RB 5012 00 51 04, 6 RK BOX ART. FAX RB 6016 00 51 04 and 2 grey containers PICKING BOX  $\rm mes.~4$  ART. FAX PB C004 BO 51 01

| 4 drawers + 1 door |   |
|--------------------|---|
|                    | - |

| ART.         | V  |         | k9   |  |
|--------------|----|---------|------|--|
| F BG M2BC 00 | 04 | key     | 1000 |  |
| F BG S2BC 00 | 04 | <br>key | 1000 |  |

• ART. F BG M3B0 00 04

H = 855 mm - 3 drawers