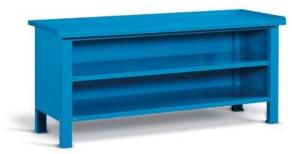

## 1500x750 mm

ART. F BG M6B0 00 04

H = 880 mm - 3 drawers

BLUE RAL 5012

GREY RAL 7035

### MULTIPLEX WORKTOP

CONFIGURE YOUR BENCH FROM PAGE 775

MULTI-PURPOSE-PANEL SEE PAGE 859

| ART.      | V     |   | kg   |  |
|-----------|-------|---|------|--|
| F BG M600 | 00 04 | - | 1000 |  |
| F BG S600 | 00 04 | - | 1000 |  |