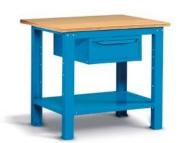

| 1 | d | rc | I۱۸ | ı |
|---|---|----|-----|---|

| ART.      | V     |         | kg   |  |
|-----------|-------|---------|------|--|
| F BG M3A0 | 00 04 | key     | 1000 |  |
| F BG S3A0 | 00 04 | <br>key | 1000 |  |