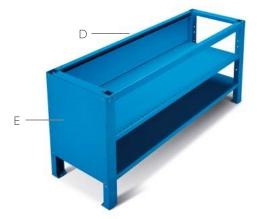

#### LEG, CROSS MEMBERS, LOWER SHELVES

| ART.      | V     | Description             | Dim. mm       | Bench width mm | Ref. | kg  |
|-----------|-------|-------------------------|---------------|----------------|------|-----|
| FBG 3000  | 00 04 | Leg                     | 80x610x852 H  | -              | А    | -   |
|           |       |                         |               |                |      |     |
| F BG 3308 | 00 04 | Not slotted steel shelf | 760x600x35 H  | 1031/1024      | В    | 250 |
| FBG 3408  | 00 04 | Slotted steel shelf     | 760x600x35 H  | 1031/1024      | B1   | 100 |
| F BG 3510 | 01 04 | Pair of upper bars      | 915x60x48 H   | 1031/1024      | С    |     |
|           |       |                         |               |                |      |     |
| F BG 3313 | 00 04 | Not slotted steel shelf | 1260x600x35 H | 1507/1500      | В    | 250 |
| F BG 3413 | 00 04 | Slotted steel shelf     | 1260x600x35 H | 1507/1500      | B1   | 100 |
| F BG 3515 | 01 04 | Pair of upper bars      | 1415x60x48 H  | 1507/1500      | С    |     |
|           |       |                         |               |                |      |     |
| F BG 3318 | 00 04 | Not slotted steel shelf | 1760x600x35 H | 2007/2000      | В    | 200 |
| F BG 3418 | 00 04 | Slotted steel shelf     | 1760x600x35 H | 2007/2000      | B1   | 80  |
| F BG 3520 | 01 04 | Pair of upper bars      | 1915x60x48 H  | 2007/2000      | С    |     |
|           |       |                         |               |                |      |     |
| F BG 3311 | 00 04 | Not slotted steel shelf | 1090x600x35 H | 2507/2500      | В    | 250 |
| F BG 3411 | 00 04 | Slotted steel shelf     | 1090x600x35 H | 2507/2500      | B1   | 100 |
| F BG 3525 | 01 04 | Pair of upper bars      | 2415x60x48 H  | 2507/2500      | С    | -   |

#### **BACK AND SIDE PANELS**

| ART.           | Description                | Dim. mm       | Bench width mm | Ref. |
|----------------|----------------------------|---------------|----------------|------|
| F BG 3690 00 0 | side panel                 | 590×660 H     | -              | Е    |
| FBG 3608 00 0  | back panel                 | 840x48x653 H  | 1031/1024      | D    |
| F BG 3613 00 0 | back panel                 | 1340x48x653 H | 1507/1500      | D    |
| F BG 3618 00 0 | back panel                 | 1840x48x653 H | 2007/2000      | D    |
| F BG 3611 00 0 | single back panel per unit | 1170x48x653 H | 2507/2500      | D    |