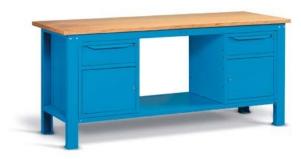

Complete with 4 RK BOX ART. FAX RB 5012 00 51 04, 6 RK BOX ART. FAX RB 6016 00 51 04 and 2 grey containers PICKING BOX  $\rm mes.~4$  ART. FAX PB C004 B0 51 01

1 drawer

| ART.        | V    |     | kg   |  |
|-------------|------|-----|------|--|
| F BG M1A0 0 | 0 04 | key | 1000 |  |
| F BG S1A0 0 | 0 04 | key | 1000 |  |

|   | ART.         | V  |                |     | kg   |
|---|--------------|----|----------------|-----|------|
| • | F BG M1B0 00 | 04 | $\blacksquare$ | key | 1000 |
|   | F BG S1B0 00 | 04 |                | key | 1000 |