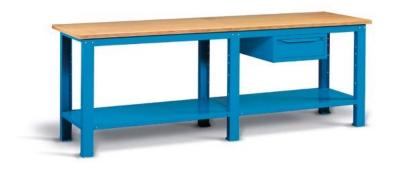

ART. F BG M8B0 00 04

H = 880 mm - 3 drawers

BLUE RAL 5012 .04

GREY RAL 7035 .08

### MULTIPLEX WORKTOP

CONFIGURE YOUR BENCH FROM PAGE 775

MULTI-PURPOSE-PANEL SEE PAGE 859

UNASSEMBLED BENCH