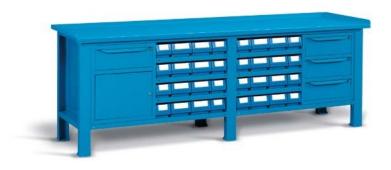

### 2507x705 mm

• ART. F BG M4B0 00 04

H = 855 mm - 3 drawers

BLUE RAL 5012

GREY RAL 7035