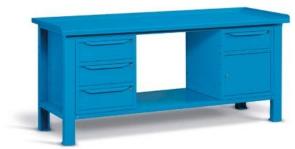

## STEEL WORKTOP

CONFIGURE YOUR BENCH FROM PAGE 775

MULTI-PURPOSE-PANEL SEE PAGE 859

| ART.        | V     |   | kg   |  |
|-------------|-------|---|------|--|
| F BG M300 0 | 00 04 | - | 1000 |  |
| F BG S300 C | 00 04 | - | 1000 |  |

| 1 | d | rc | I۱۸ | ı |
|---|---|----|-----|---|

| ART.      | V     |         | kg   |  |
|-----------|-------|---------|------|--|
| F BG M3A0 | 00 04 | key     | 1000 |  |
| F BG S3A0 | 00 04 | <br>key | 1000 |  |