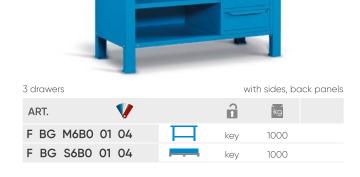

key

1000

| 3 drawers       | wi      | th sides, ba | ck panels |
|-----------------|---------|--------------|-----------|
| ART.            |         | kg           |           |
| F BG M6B0 52 04 | key     | 1000         |           |
| F BG S6B0 52 04 | <br>key | 1000         |           |

Complete with 4 RK BOX ART. FAX RB 5012 00 51 04, 6 RK BOX ART. FAX RB 6016 00 51 04 and 2 grey containers PICKING BOX  $\rm mes.~4$  ART. FAX PB C004 B0 51 01

| 4 drawers + 1 de | oor   |     |      |  |
|------------------|-------|-----|------|--|
| ART.             | V     |     | kg   |  |
| F BG M6B0        | 00 04 | key | 1000 |  |
| F BG S6BC        | 00 04 | key | 1000 |  |
|                  |       |     |      |  |