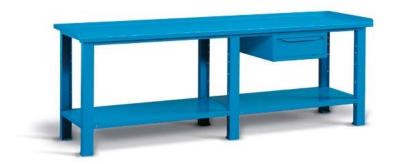

### 2507x705 mm

• ART. F BG M4B0 00 04

H = 855 mm - 3 drawers

BLUE RAL 5012

GREY RAL 7035

## STEEL WORKTOP

CONFIGURE YOUR BENCH FROM PAGE 775

MULTI-PURPOSE-PANEL SEE PAGE 859