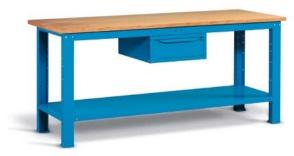

| 1 | d | rc | I۱۸ | ı |
|---|---|----|-----|---|

| ART.            |                |     | kg   |  |
|-----------------|----------------|-----|------|--|
| F BG M7A0 00 04 | $\blacksquare$ | key | 1000 |  |
| F BG S7A0 00 04 |                | key | 1000 |  |