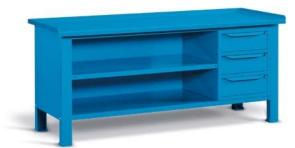

ART. F BG M1B0 00 04
 H = 855 mm - 3 drawers

BLUE RAL 5012

GREY RAL 7035

## STEEL WORKTOP

CONFIGURE YOUR BENCH FROM PAGE 775

MULTI-PURPOSE-PANEL SEE PAGE 859

UNASSEMBLED BENCH

| ART.         | <b>₩</b> |       | kg   |  |
|--------------|----------|-------|------|--|
| F BG M100 00 | 04       | -     | 1000 |  |
| F BG S100 00 | 04       | <br>- | 1000 |  |