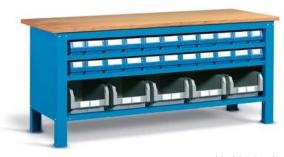

ART. F BG M1B0 00 04
 H = 855 mm - 3 drawers

BLUE RAL 5012

GREY RAL 7035

## STEEL WORKTOP

CONFIGURE YOUR BENCH FROM PAGE 775

MULTI-PURPOSE-PANEL SEE PAGE 859

UNASSEMBLED BENCH

| ART.         | <b>₩</b> |       | kg   |  |
|--------------|----------|-------|------|--|
| F BG M100 00 | 04       | -     | 1000 |  |
| F BG S100 00 | 04       | <br>- | 1000 |  |