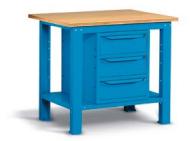

| 3 drawers       |        | with | n sides, ba | ck panels |
|-----------------|--------|------|-------------|-----------|
| ART.            |        |      | kg          |           |
| F BG M3B0 01 04 | $\Box$ | key  | 1000        |           |
| F BG S3B0 01 04 |        | key  | 1000        |           |