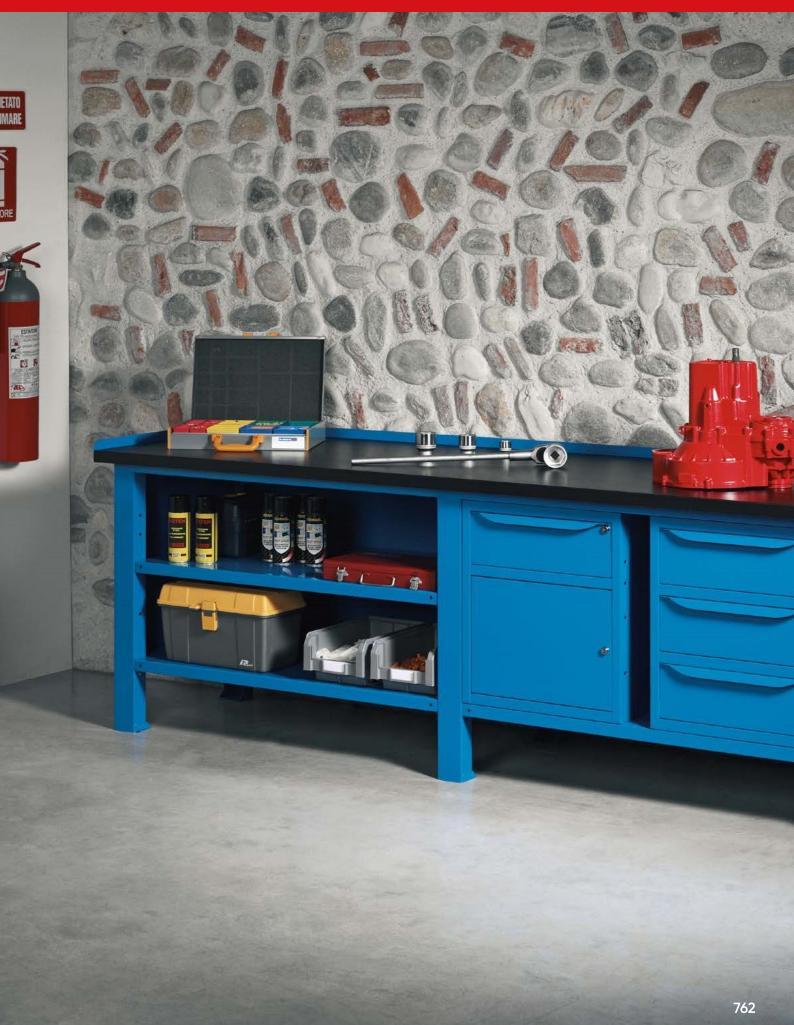

| kg   |  |
|-----------------|---------|------|--|
| F BG M4BC 00 04 | key     | 1000 |  |
| F BG S4BC 00 04 | <br>key | 1000 |  |



8 drawers + 2 doors

| ART.      | V     |         | kg   |  |
|-----------|-------|---------|------|--|
| F BG M4BC | CB 04 | key     | 1000 |  |
| F BG S4BC | CB 04 | <br>key | 1000 |  |



4 drawers + 1 door

| ART.         | V  |         | k9   |
|--------------|----|---------|------|
| F BG M4CB 01 | 04 | key     | 1000 |
| F BG S4CB 01 | 04 | <br>key | 1000 |



4 drawers + 1 door

| ART.         | V    |         | kg   |  |
|--------------|------|---------|------|--|
| F BG M4CB 52 | 2 04 | key     | 1000 |  |
| F BG S4CB 52 | 2 04 | <br>key | 1000 |  |

Complete with 16 RK BOX ART. FAX RB 5012 00 51 04, 16 RK BOX ART. FAX RB 6016 00 51 04













• ART. F BG M5B0 00 04 H = 880 mm - 3 drawers





BLUE RAL 5012



GREY RAL 7035

### MULTIPLEX WORKTOP



CONFIGURE YOUR BENCH FROM PAGE 775



MULTI-PURPOSE-PANEL SEE PAGE 859

















| ART.      | V     |   | kg   |  |
|-----------|-------|---|------|--|
| F BG M500 | 00 04 | - | 1000 |  |
| F BG S500 | 00 04 | - | 1000 |  |



with sides, back panels

| ART.         | V    |        |   | kg   |  |
|--------------|------|--------|---|------|--|
| F BG M500 0  | 1 04 | $\Box$ | - | 1000 |  |
| F BG S500 01 | 04   | _      | - | 1000 |  |



with sides, back panels

| ART.            |   | kg   |  |
|-----------------|---|------|--|
| F BG M500 52 04 | - | 1000 |  |
| F BG S500 52 04 | - | 1000 |  |

Complete with 4 RK BOX ART. FAX RB 5012 00 51 04, 6 RK BOX ART. FAX RB 6016