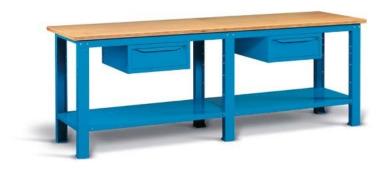

ART. F BG M8B0 00 04

H = 880 mm - 3 drawers

BLUE RAL 5012 .04

GREY RAL 7035 .08

### MULTIPLEX WORKTOP

CONFIGURE YOUR BENCH FROM PAGE 775

MULTI-PURPOSE-PANEL SEE PAGE 859

UNASSEMBLED BENCH