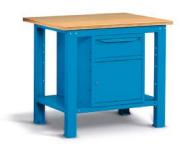

ART. F BG M1B0 00 04
 H = 855 mm - 3 drawers

BLUE RAL 5012

GREY RAL 7035

## STEEL WORKTOP

CONFIGURE YOUR BENCH FROM PAGE 775

MULTI-PURPOSE-PANEL SEE PAGE 859

UNASSEMBLED BENCH

| ART.         | <b>₩</b> |       | kg   |  |
|--------------|----------|-------|------|--|
| F BG M100 00 | 04       | -     | 1000 |  |
| F BG S100 00 | 04       | <br>- | 1000 |  |