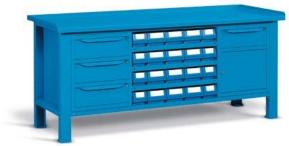

### 2507x705 mm

• ART. F BG M4B0 00 04

H = 855 mm - 3 drawers

BLUE RAL 5012

GREY RAL 7035

## STEEL WORKTOP

CONFIGURE YOUR BENCH FROM PAGE 775

MULTI-PURPOSE-PANEL SEE PAGE 859