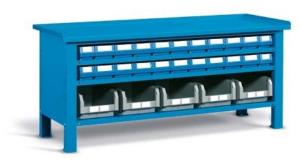

ART. F BG M8B0 00 04

H = 880 mm - 3 drawers

BLUE RAL 5012 .04

GREY RAL 7035 .08

### MULTIPLEX WORKTOP

CONFIGURE YOUR BENCH FROM PAGE 775

MULTI-PURPOSE-PANEL SEE PAGE 859

UNASSEMBLED BENCH