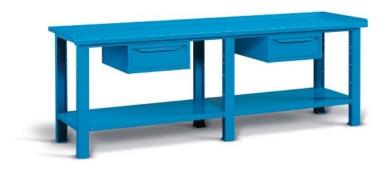

### 2507x705 mm

• ART. F BG M4B0 00 04

H = 855 mm - 3 drawers

BLUE RAL 5012

GREY RAL 7035

## STEEL WORKTOP

CONFIGURE YOUR BENCH FROM PAGE 775

MULTI-PURPOSE-PANEL SEE PAGE 859