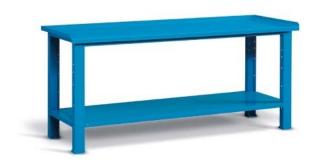

## STEEL WORKTOP

CONFIGURE YOUR BENCH FROM PAGE 775

MULTI-PURPOSE-PANEL SEE PAGE 859

UNASSEMBLED BENCH

| ART.         | <b>₩</b> |       | kg   |  |
|--------------|----------|-------|------|--|
| F BG M100 00 | 04       | -     | 1000 |  |
| F BG S100 00 | 04       | <br>- | 1000 |  |