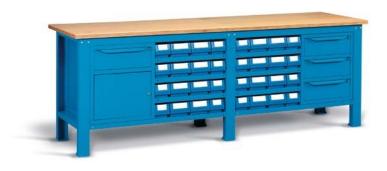

| 3 drawers |       | wi  | th sides, ba | ck panels |
|-----------|-------|-----|--------------|-----------|
| ART.      | V     |     | kg           |           |
| F BG M2BC | 52 04 | key | 1000         |           |
| F BG S2B0 | 52 04 | key | 1000         |           |

Complete with 4 RK BOX ART. FAX RB 5012 00 51 04, 6 RK BOX ART. FAX RB 6016 00 51 04 and 2 grey containers PICKING BOX  $\rm mes.~4$  ART. FAX PB C004 BO 51 01

| 4 drawers + 1 door |   |
|--------------------|---|
|                    | - |