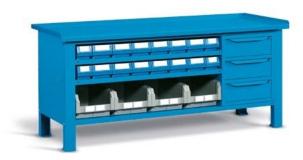

Complete with 4 RK BOX ART. FAX RB 5012 00 51 04, 6 RK BOX ART. FAX RB 6016 00 51 04 and 2 grey containers PICKING BOX  $\rm mes.~4$  ART. FAX PB C004 BO 51 01

| 4 drawers + 1 door |   |
|--------------------|---|
|                    | - |

| ART.         | V  |         | k9   |  |
|--------------|----|---------|------|--|
| F BG M2BC 00 | 04 | key     | 1000 |  |
| F BG S2BC 00 | 04 | <br>key | 1000 |  |

• ART. F BG M3B0 00 04

H = 855 mm - 3 drawers