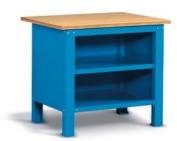

ART. F BG M1B0 00 04
 H = 855 mm - 3 drawers

BLUE RAL 5012

GREY RAL 7035

## STEEL WORKTOP

CONFIGURE YOUR BENCH FROM PAGE 775

MULTI-PURPOSE-PANEL SEE PAGE 859

UNASSEMBLED BENCH

| ART.         | <b>₩</b> |       | kg   |  |
|--------------|----------|-------|------|--|
| F BG M100 00 | 04       | -     | 1000 |  |
| F BG S100 00 | 04       | <br>- | 1000 |  |