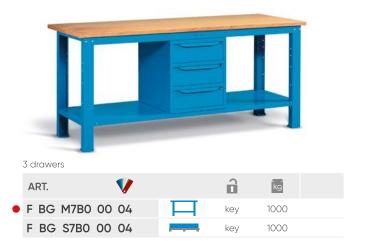

## 2000x750 mm

ART. F BG M7B0 00 04

H = 880 mm - 3 drawers

BLUE RAL 5012

GREY RAL 7035 .08

| 3 drawers       | with sides, back panels |
|-----------------|-------------------------|
| ART.            | kg kg                   |
| F BG M7B0 01 04 | key 1000                |
| F BG S7B0 01 04 | key 1000                |