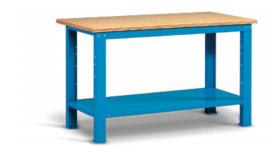

## 1500x750 mm

ART. F BG M6B0 00 04

H = 880 mm - 3 drawers

BLUE RAL 5012

GREY RAL 7035

### MULTIPLEX WORKTOP

CONFIGURE YOUR BENCH FROM PAGE 775

MULTI-PURPOSE-PANEL SEE PAGE 859

| ART.      | V     |   | kg   |  |
|-----------|-------|---|------|--|
| F BG M600 | 00 04 | - | 1000 |  |
| F BG S600 | 00 04 | - | 1000 |  |