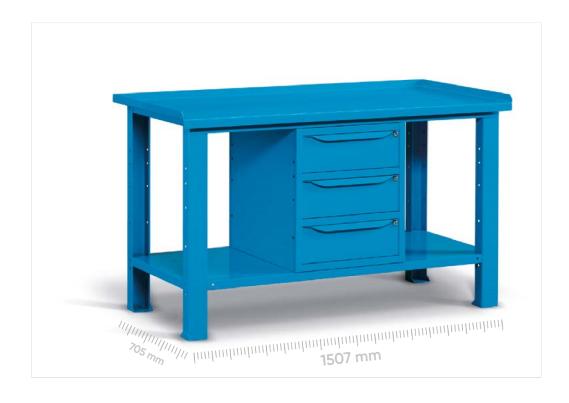

## 1507x705 mm

ART. F BG M2BO 00 04
 H = 855 mm - 3 drawers

BLUE RAL 5012

GREY RAL 7035

## STEEL WORKTOP

CONFIGURE YOUR BENCH FROM PAGE 775

MULTI-PURPOSE-PANEL SEE PAGE 859

ASSEMBLED BENCH

| ART.      | V     |       | kg   |  |
|-----------|-------|-------|------|--|
| F BG M200 | 00 04 | -     | 1000 |  |
| F BG S200 | 00 04 | <br>- | 1000 |  |