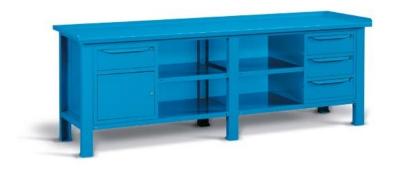

with sides, back panels

| ART.        | V    |        |     | kg   |  |
|-------------|------|--------|-----|------|--|
| F BG M300 0 | 1 04 | $\Box$ | key | 1000 |  |
| F BG S300 0 | 1 04 | _      | key | 1000 |  |

with sides, back panels

| ART.            |        |   | kg   |  |
|-----------------|--------|---|------|--|
| F BG M300 52 04 | $\Box$ | - | 1000 |  |
| F BG S300 52 04 | _      | - | 1000 |  |

Complete with 4 RK BOX ART. FAX RB 5012 00 51 04, 18 RK BOX ART. FAX RB 6016 00 51 04,