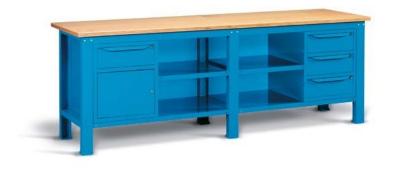

## STEEL WORKTOP

CONFIGURE YOUR BENCH FROM PAGE 775

MULTI-PURPOSE-PANEL SEE PAGE 859

UNASSEMBLED BENCH

| ART.         | <b>₩</b> |       | kg   |  |
|--------------|----------|-------|------|--|
| F BG M100 00 | 04       | -     | 1000 |  |
| F BG S100 00 | 04       | <br>- | 1000 |  |

with sides, back panels

| ART.           | V  |   | kg   |  |
|----------------|----|---|------|--|
| F BG M100 01 0 | 04 | - | 1000 |  |
| F BG S100 01 0 | 04 | - | 1000 |  |

with sides, back panels

| ART.           |   |   | kg   |  |
|----------------|---|---|------|--|
| F BG M100 52 0 | 4 | - | 1000 |  |
| F BG S100 52 0 | 4 | - | 1000 |  |