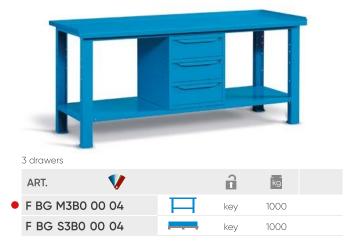

| 3 drawers       |        | with | n sides, ba | ck panels |
|-----------------|--------|------|-------------|-----------|
| ART.            |        |      | kg          |           |
| F BG M3B0 01 04 | $\Box$ | key  | 1000        |           |
| F BG S3B0 01 04 |        | key  | 1000        |           |