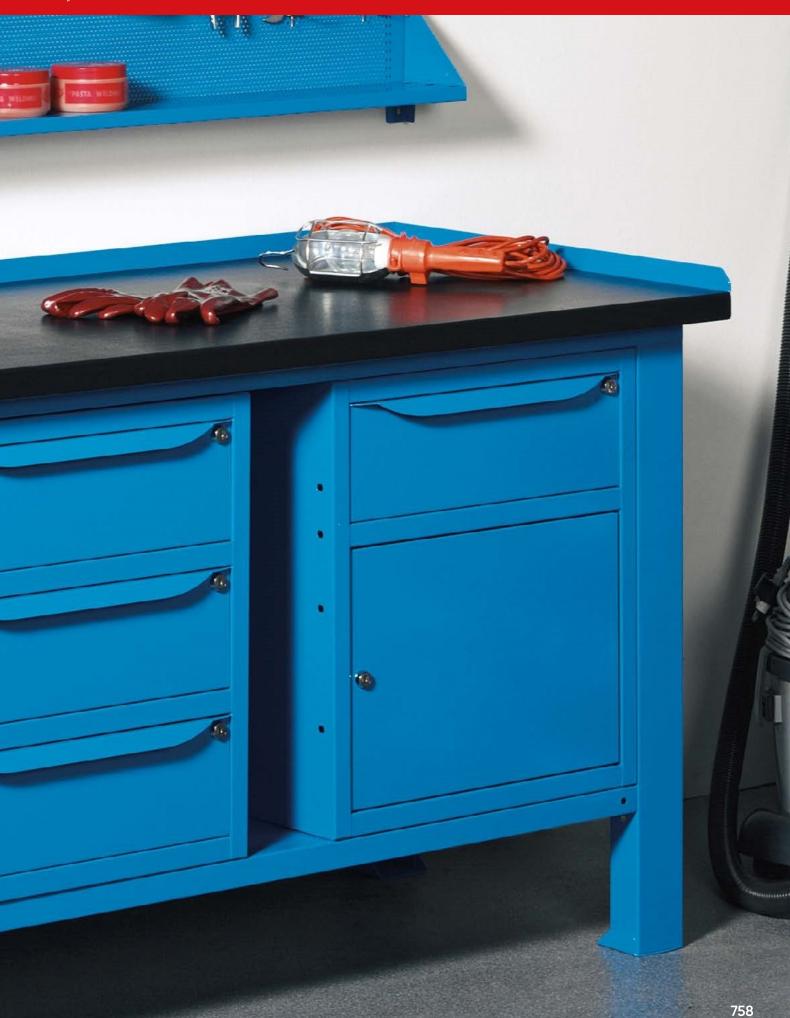

kg   |  |
|-------------|------|-----|------|--|
| F BG M3BC 5 | 2 04 | key | 1000 |  |
| F BG S3BC 5 | 2 04 | key | 1000 |  |

Complete with 8 RK BOX ART. FAX RB 5012 00 51 04, 12 RK BOX ART. FAX RB 6016 00 51 04



with sides, back panels

| ART.        | V    |        |     | kg   |  |
|-------------|------|--------|-----|------|--|
| F BG M300 0 | 1 04 | $\Box$ | key | 1000 |  |
| F BG S300 0 | 1 04 | _      | key | 1000 |  |



with sides, back panels

| ART.            |        |   | kg   |  |
|-----------------|--------|---|------|--|
| F BG M300 52 04 | $\Box$ | - | 1000 |  |
| F BG S300 52 04 | _      | - | 1000 |  |

Complete with 4 RK BOX ART. FAX RB 5012 00 51 04, 18 RK BOX ART. FAX RB 6016 00 51 04,

5 grey containers PICKING BOX mes. 4 ART. FAX PB C004 B0 51 01















### 2507x705 mm



• ART. F BG M4B0 00 04

H = 855 mm - 3 drawers





BLUE RAL 5012



GREY RAL 7035

## STEEL WORKTOP



CONFIGURE YOUR BENCH FROM PAGE 775



MULTI-PURPOSE-PANEL SEE PAGE 859





















#### 









## 2507x705 mm





| ART.            |         | kg   |  |
|-----------------|---------|------|--|
| F BG M4BC 00 04 | key     | 1000 |  |
| F BG S4BC 00 04 | <br>key | 1000 |  |



8 drawers + 2 doors

| ART.      | V     |         | kg   |  |
|-----------|-------|---------|------|--|
| F BG M4BC | CB 04 | key     | 1000 |  |
| F BG S4BC | CB 04 | <br>key | 1000 |  |



4 drawers + 1 door

| ART.         | V  |         | k9   |
|--------------|----|---------|------|
| F BG M4CB 01 | 04 | key     | 1000 |
| F BG S4CB 01 | 04 | <br>key | 1000 |



4 drawers + 1