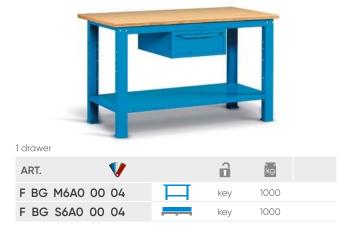

## 1500x750 mm

ART. F BG M6B0 00 04

H = 880 mm - 3 drawers

BLUE RAL 5012

GREY RAL 7035

key

1000

| 3 drawers       | wi      | th sides, ba | ck panels |
|-----------------|---------|--------------|-----------|
| ART.            |         | kg           |           |
| F BG M6B0 52 04 | key     | 1000         |           |
| F BG S6B0 52 04 | <br>key | 1000         |           |