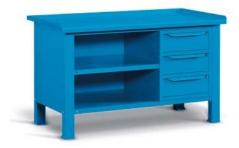

ART. F BG M1B0 00 04
 H = 855 mm - 3 drawers

BLUE RAL 5012

GREY RAL 7035

## STEEL WORKTOP

CONFIGURE YOUR BENCH FROM PAGE 775

MULTI-PURPOSE-PANEL SEE PAGE 859

UNASSEMBLED BENCH

| ART.         | <b>₩</b> |       | kg   |  |
|--------------|----------|-------|------|--|
| F BG M100 00 | 04       | -     | 1000 |  |
| F BG S100 00 | 04       | <br>- | 1000 |  |