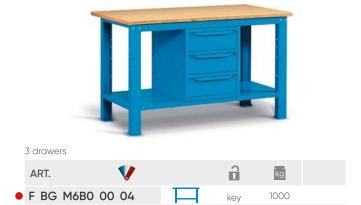

## 1500x750 mm

ART. F BG M6B0 00 04

H = 880 mm - 3 drawers

BLUE RAL 5012

GREY RAL 7035

### MULTIPLEX WORKTOP

CONFIGURE YOUR BENCH FROM PAGE 775

MULTI-PURPOSE-PANEL SEE PAGE 859

| ART.      | V     |   | kg   |  |
|-----------|-------|---|------|--|
| F BG M600 | 00 04 | - | 1000 |  |
| F BG S600 | 00 04 | - | 1000 |  |

key

1000

| 3 drawers       | wi      | th sides, ba | ck panels |
|-----------------|---------|--------------|-----------|
| ART.            |         | kg           |           |
| F BG M6B0 52 04 | key     | 1000         |           |
| F BG S6B0 52 04 | <br>key | 1000         |           |