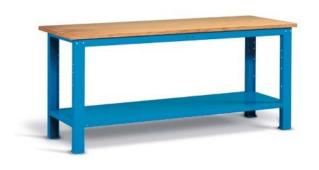

### MULTIPLEX WORKTOP

CONFIGURE YOUR BENCH FROM PAGE 775

MULTI-PURPOSE-PANEL SEE PAGE 859

| ART.      | V     |   | kg   |  |
|-----------|-------|---|------|--|
| F BG M600 | 00 04 | - | 1000 |  |
| F BG S600 | 00 04 | - | 1000 |  |