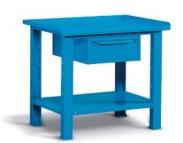

ART. F BG M1B0 00 04
 H = 855 mm - 3 drawers

BLUE RAL 5012

GREY RAL 7035

## STEEL WORKTOP

CONFIGURE YOUR BENCH FROM PAGE 775

MULTI-PURPOSE-PANEL SEE PAGE 859

UNASSEMBLED BENCH

| ART.         | <b>₩</b> |       | kg   |  |
|--------------|----------|-------|------|--|
| F BG M100 00 | 04       | -     | 1000 |  |
| F BG S100 00 | 04       | <br>- | 1000 |  |