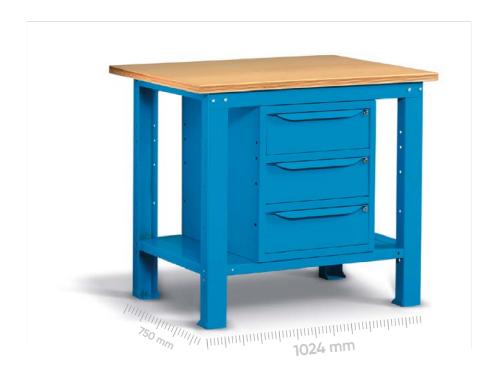

## 1500x750 mm

ART. F BG M6B0 00 04

H = 880 mm - 3 drawers

BLUE RAL 5012

GREY RAL 7035