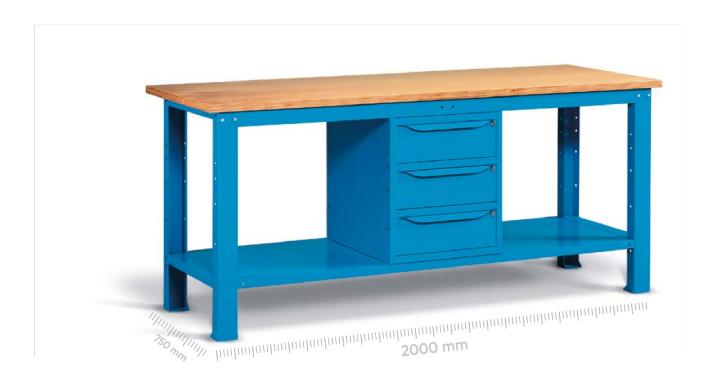

## 2000x750 mm

ART. F BG M7B0 00 04

H = 880 mm - 3 drawers

BLUE RAL 5012

GREY RAL 7035 .08

### MULTIPLEX WORKTOP

CONFIGURE YOUR BENCH FROM PAGE 775

MULTI-PURPOSE-PANEL SEE PAGE 859

| ART.            |   | k9   |
|-----------------|---|------|
| F BG M700 00 04 | - | 1000 |
| F BG S700 00 04 | - | 1000 |