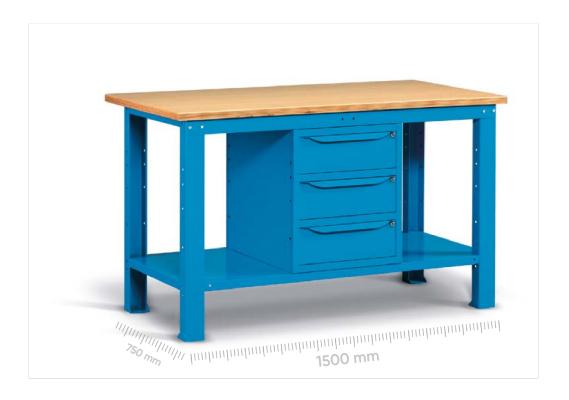

## 2007x705 mm

4 drawers + 1 door

| ART.            |        |   | kg   |  |
|-----------------|--------|---|------|--|
| F BG M3BC 00 04 | $\Box$ | - | 1000 |  |
| F BG S3BC 00 04 |        | - | 1000 |  |

2 drawers + 2 doors

| ART.         | V  |         | kg   |  |
|--------------|----|---------|------|--|
| F BG M3CC 00 | 04 | key     | 1000 |  |
| F BG S3CC 00 | 04 | <br>key | 1000 |  |

4 drawers + 1 door