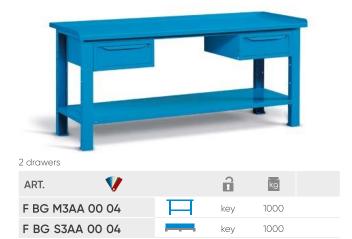

| 1 | d | rc | I۱۸ | ı |
|---|---|----|-----|---|

| ART.      | V     |         | kg   |  |
|-----------|-------|---------|------|--|
| F BG M3A0 | 00 04 | key     | 1000 |  |
| F BG S3A0 | 00 04 | <br>key | 1000 |  |