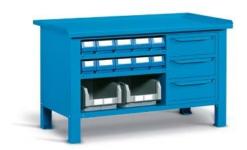

Complete with 4 RK BOX ART. FAX RB 5012 00 51 04, 6 RK BOX ART. FAX RB 6016 00 51 04 and 2 grey containers PICKING BOX  $\rm mes.~4$  ART. FAX PB C004 B0 51 01

1 drawer

| ART.        | V    |     | kg   |  |
|-------------|------|-----|------|--|
| F BG M1A0 0 | 0 04 | key | 1000 |  |
| F BG S1A0 0 | 0 04 | key | 1000 |  |