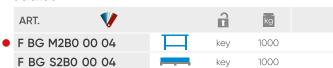

| F BG M2B0 01 04 key 1000  F BG S2B0 01 04 key 1000 | 3 drawers       | with sides, back panels |      |
|----------------------------------------------------|-----------------|-------------------------|------|
| ,                                                  | ART.            | 1                       | kg   |
| F BG S2B0 01 04 key 1000                           | F BG M2B0 01 04 | key                     | 1000 |
|                                                    | F BG S2B0 01 04 | key                     | 1000 |