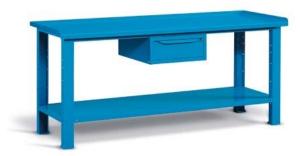

Complete with 4 RK BOX ART. FAX RB 5012 00 51 04, 6 RK BOX ART. FAX RB 6016 00 51 04 and 2 grey containers PICKING BOX  $\rm mes.~4$  ART. FAX PB C004 B0 51 01

1 drawer

| ART.        | V    |     | kg   |  |
|-------------|------|-----|------|--|
| F BG M1A0 0 | 0 04 | key | 1000 |  |
| F BG S1A0 0 | 0 04 | key | 1000 |  |