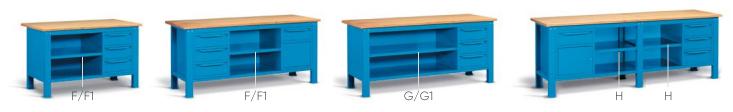

#### LEG, CROSS MEMBERS, LOWER SHELVES

| ART.      | V     | Description             | Dim. mm       | Bench width mm | Ref. | kg  |
|-----------|-------|-------------------------|---------------|----------------|------|-----|
| FBG 3000  | 00 04 | Leg                     | 80x610x852 H  | -              | А    | -   |
|           |       |                         |               |                |      |     |
| F BG 3308 | 00 04 | Not slotted steel shelf | 760x600x35 H  | 1031/1024      | В    | 250 |
| FBG 3408  | 00 04 | Slotted steel shelf     | 760x600x35 H  | 1031/1024      | B1   | 100 |
| F BG 3510 | 01 04 | Pair of upper bars      | 915x60x48 H   | 1031/1024      | С    |     |
|           |       |                         |               |                |      |     |
| F BG 3313 | 00 04 | Not slotted steel shelf | 1260x600x35 H | 1507/1500      | В    | 250 |
| F BG 3413 | 00 04 | Slotted steel shelf     | 1260x600x35 H | 1507/1500      | B1   | 100 |
| F BG 3515 | 01 04 | Pair of upper bars      | 1415x60x48 H  | 1507/1500      | С    |     |
|           |       |                         |               |                |      |     |
| F BG 3318 | 00 04 | Not slotted steel shelf | 1760x600x35 H | 2007/2000      | В    | 200 |
| F BG 3418 | 00 04 | Slotted steel shelf     | 1760x600x35 H | 2007/2000      | B1   | 80  |
| F BG 3520 | 01 04 | Pair of upper bars      | 1915x60x48 H  | 2007/2000      | С    |     |
|           |       |                         |               |                |      |     |
| F BG 3311 | 00 04 | Not slotted steel shelf | 1090x600x35 H | 2507/2500      | В    | 250 |
| F BG 3411 | 00 04 | Slotted steel shelf     | 1090x600x35 H | 2507/2500      | B1   | 100 |
| F BG 3525 | 01 04 | Pair of upper bars      | 2415x60x48 H  | 2507/2500      | С    | -   |

### NOT SLOTTED AND SLOTTED STEEL SHELVES

| ART.           | Description             | Dim. mm       | capacity kg | Ref. |
|----------------|-------------------------|---------------|-------------|------|
| FBG 3308 00 0  | not slotted steel shelf | 760x600x35 H  | 60          | F    |
| FBG 3408 00 0  | slotted steel shelf     | 760x600x35 H  | 60          | F1   |
| F BG 3313 00 0 | not slotted steel shelf | 1260x600x35 H | 60          | G    |
| F BG 3413 00 0 | slotted steel shelf     | 1260x600x35 H | 60          | G1   |
| FBG 3406 00 0  | slotted steel shelf     | 590x600x35 H  | 60          | Н    |