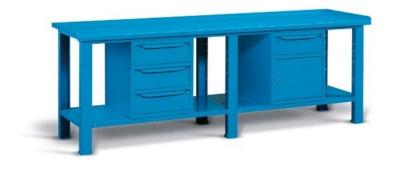

## 1507x705 mm

ART. F BG M2BO 00 04
 H = 855 mm - 3 drawers

BLUE RAL 5012

GREY RAL 7035

| F BG M2B0 01 04 key 1000  F BG S2B0 01 04 key 1000 | 3 drawers       | with sides, back panels |      |
|----------------------------------------------------|-----------------|-------------------------|------|
| ,                                                  | ART.            | 1                       | kg   |
| F BG S2B0 01 04 key 1000                           | F BG M2B0 01 04 | key                     | 1000 |
|                                                    | F BG S2B0 01 04 | key                     | 1000 |

| 3 drawers |       | wi  | th sides, ba | ck panels |
|-----------|-------|-----|--------------|-----------|
| ART.      | V     |     | kg           |           |
| F BG M2BC | 52 04 | key | 1000         |           |
| F BG S2B0 | 52 04 | key | 1000         |           |