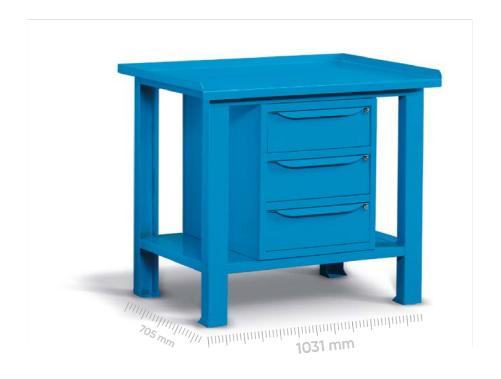

ART. F BG M1B0 00 04
 H = 855 mm - 3 drawers

BLUE RAL 5012

GREY RAL 7035

## STEEL WORKTOP

CONFIGURE YOUR BENCH FROM PAGE 775

MULTI-PURPOSE-PANEL SEE PAGE 859

UNASSEMBLED BENCH

| ART.         | <b>₩</b> |       | kg   |  |
|--------------|----------|-------|------|--|
| F BG M100 00 | 04       | -     | 1000 |  |
| F BG S100 00 | 04       | <br>- | 1000 |  |