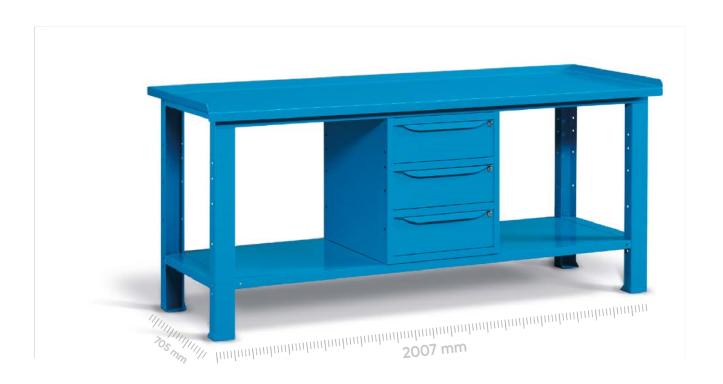

## 1507x705 mm

ART. F BG M2BO 00 04
 H = 855 mm - 3 drawers

BLUE RAL 5012

GREY RAL 7035

## STEEL WORKTOP

CONFIGURE YOUR BENCH FROM PAGE 775

MULTI-PURPOSE-PANEL SEE PAGE 859

ASSEMBLED BENCH

| ART.      | V     |       | kg   |  |
|-----------|-------|-------|------|--|
| F BG M200 | 00 04 | -     | 1000 |  |
| F BG S200 | 00 04 | <br>- | 1000 |  |