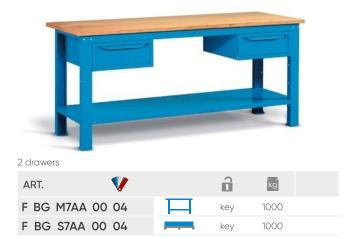

| 3 drawers       | with sides, back panels |
|-----------------|-------------------------|
| ART.            | kg kg                   |
| F BG M7B0 01 04 | key 1000                |
| F BG S7B0 01 04 | key 1000                |

| 3 drawers       | wit | th sides, ba | ck panels |
|-----------------|-----|--------------|-----------|
| ART.            |     | kg           |           |
| F BG M7B0 52 04 | key | 1000         |           |
| F BG S7B0 52 04 | key | 1000         |           |