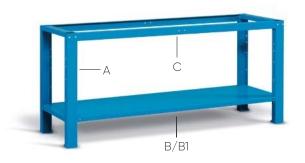

#### LEG, CROSS MEMBERS, LOWER SHELVES

| ART.      | V     | Description             | Dim. mm       | Bench width mm | Ref. | kg  |
|-----------|-------|-------------------------|---------------|----------------|------|-----|
| FBG 3000  | 00 04 | Leg                     | 80x610x852 H  | -              | А    | -   |
|           |       |                         |               |                |      |     |
| F BG 3308 | 00 04 | Not slotted steel shelf | 760x600x35 H  | 1031/1024      | В    | 250 |
| FBG 3408  | 00 04 | Slotted steel shelf     | 760x600x35 H  | 1031/1024      | B1   | 100 |
| F BG 3510 | 01 04 | Pair of upper bars      | 915x60x48 H   | 1031/1024      | С    |     |
|           |       |                         |               |                |      |     |
| F BG 3313 | 00 04 | Not slotted steel shelf | 1260x600x35 H | 1507/1500      | В    | 250 |
| F BG 3413 | 00 04 | Slotted steel shelf     | 1260x600x35 H | 1507/1500      | B1   | 100 |
| F BG 3515 | 01 04 | Pair of upper bars      | 1415x60x48 H  | 1507/1500      | С    |     |
|           |       |                         |               |                |      |     |
| F BG 3318 | 00 04 | Not slotted steel shelf | 1760x600x35 H | 2007/2000      | В    | 200 |
| F BG 3418 | 00 04 | Slotted steel shelf     | 1760x600x35 H | 2007/2000      | B1   | 80  |
| F BG 3520 | 01 04 | Pair of upper bars      | 1915x60x48 H  | 2007/2000      | С    |     |
|           |       |                         |               |                |      |     |
| F BG 3311 | 00 04 | Not slotted steel shelf | 1090x600x35 H | 2507/2500      | В    | 250 |
| F BG 3411 | 00 04 | Slotted steel shelf     | 1090x600x35 H | 2507/2500      | B1   | 100 |
| F BG 3525 | 01 04 | Pair of upper bars      | 2415x60x48 H  | 2507/2500      | С    | -   |