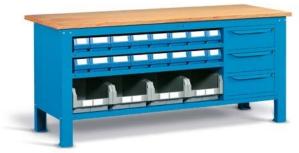

Complete with 4 RK BOX ART. FAX RB 5012 00 51 04, 12 RK BOX ART. FAX RB 6016 00 51 04 and 4 grey containers PICKING BOX  $\bf mes.4$  ART. FAX PB C004 B0 51 01