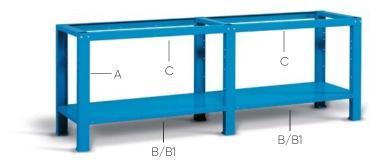

#### LEG, CROSS MEMBERS, LOWER SHELVES

| ART.      | V     | Description             | Dim. mm       | Bench width mm | Ref. | kg  |
|-----------|-------|-------------------------|---------------|----------------|------|-----|
| FBG 3000  | 00 04 | Leg                     | 80x610x852 H  | -              | А    | -   |
|           |       |                         |               |                |      |     |
| F BG 3308 | 00 04 | Not slotted steel shelf | 760x600x35 H  | 1031/1024      | В    | 250 |
| FBG 3408  | 00 04 | Slotted steel shelf     | 760x600x35 H  | 1031/1024      | B1   | 100 |
| F BG 3510 | 01 04 | Pair of upper bars      | 915x60x48 H   | 1031/1024      | С    |     |
|           |       |                         |               |                |      |     |
| F BG 3313 | 00 04 | Not slotted steel shelf | 1260x600x35 H | 1507/1500      | В    | 250 |
| F BG 3413 | 00 04 | Slotted steel shelf     | 1260x600x35 H | 1507/1500      | B1   | 100 |
| F BG 3515 | 01 04 | Pair of upper bars      | 1415x60x48 H  | 1507/1500      | С    |     |
|           |       |                         |               |                |      |     |
| F BG 3318 | 00 04 | Not slotted steel shelf | 1760x600x35 H | 2007/2000      | В    | 200 |
| F BG 3418 | 00 04 | Slotted steel shelf     | 1760x600x35 H | 2007/2000      | B1   | 80  |
| F BG 3520 | 01 04 | Pair of upper bars      | 1915x60x48 H  | 2007/2000      | С    |     |
|           |       |                         |               |                |      |     |
| F BG 3311 | 00 04 | Not slotted steel shelf | 1090x600x35 H | 2507/2500      | В    | 250 |
| F BG 3411 | 00 04 | Slotted steel shelf     | 1090x600x35 H | 2507/2500      | B1   | 100 |
| F BG 3525 | 01 04 | Pair of upper bars      | 2415x60x48 H  | 2507/2500      | С    | -   |