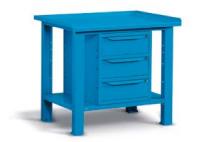

## 1507x705 mm

ART. F BG M2BO 00 04
 H = 855 mm - 3 drawers

BLUE RAL 5012

GREY RAL 7035

## STEEL WORKTOP

CONFIGURE YOUR BENCH FROM PAGE 775

MULTI-PURPOSE-PANEL SEE PAGE 859

ASSEMBLED BENCH

| ART.      | V     |       | kg   |  |
|-----------|-------|-------|------|--|
| F BG M200 | 00 04 | -     | 1000 |  |
| F BG S200 | 00 04 | <br>- | 1000 |  |