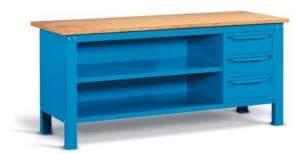

| 1 | d | rc | I۱۸ | ı |
|---|---|----|-----|---|

| ART.            |                |     | kg   |  |
|-----------------|----------------|-----|------|--|
| F BG M7A0 00 04 | $\blacksquare$ | key | 1000 |  |
| F BG S7A0 00 04 |                | key | 1000 |  |