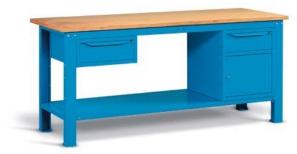

## 2000x750 mm

2 drawers + 1 door

| ART.            |   |     | k9   |  |
|-----------------|---|-----|------|--|
| F BG M7AC 00 04 | Ш | key | 1000 |  |
| F BG S7AC 00 04 | _ | key | 1000 |  |

4 drawers + 1 door

| ART.         | V  |   |     | kg   |  |
|--------------|----|---|-----|------|--|
| F BG M7BC 00 | 04 | Ш | key | 1000 |  |
| F BG S7BC 00 | 04 |   | key | 1000 |  |

2 drawers + 2 doors

| ART.            |     | kg   |  |
|-----------------|-----|------|--|
| F BG M7CC 00 04 | key | 1000 |  |
| F BG S7CC 00 04 | key | 1000 |  |