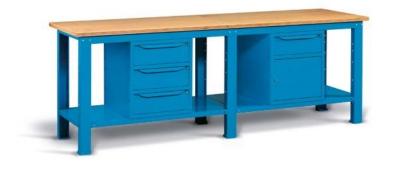

#### 4 drawers + 1 door

| ART.           | V  |     | kg   |  |
|----------------|----|-----|------|--|
| F BG M8BC 00 ( | 04 | key | 1000 |  |
| F BG S8BC 00 0 | 04 | key | 1000 |  |