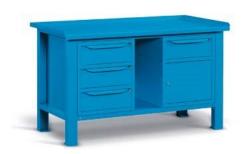

1 drawer + 1 door

| ART.            |         | k9   |  |
|-----------------|---------|------|--|
| F BG M1C0 00 04 | key     | 1000 |  |
| F BG S1C0 00 04 | <br>key | 1000 |  |