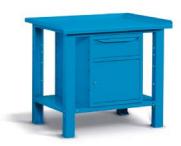

### 2507x705 mm

• ART. F BG M4B0 00 04

H = 855 mm - 3 drawers

BLUE RAL 5012

GREY RAL 7035

## STEEL WORKTOP

CONFIGURE YOUR BENCH FROM PAGE 775

MULTI-PURPOSE-PANEL SEE PAGE 859