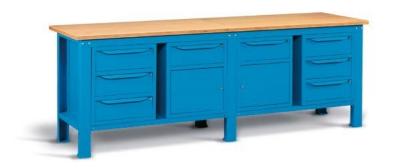

## 1507x705 mm

ART. F BG M2BO 00 04
 H = 855 mm - 3 drawers

BLUE RAL 5012

GREY RAL 7035

| F BG M2B0 01 04 key 1000  F BG S2B0 01 04 key 1000 | 3 drawers       | with sides, back panels |      |
|----------------------------------------------------|-----------------|-------------------------|------|
| ,                                                  | ART.            | 1                       | kg   |
| F BG S2B0 01 04 key 1000                           | F BG M2B0 01 04 | key                     | 1000 |
|                                                    | F BG S2B0 01 04 | key                     | 1000 |