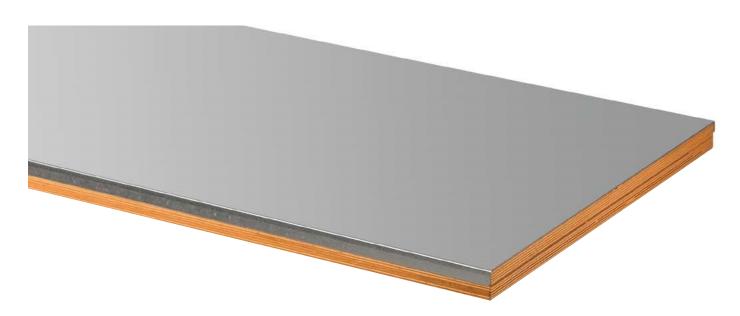

### **MULTIPLEX WORKTOP**

| ART.            | Dim. mm       | kg   |
|-----------------|---------------|------|
| F BI A014 02 00 | 1024×750×30 H | 1000 |
| F BI A042 02 00 | 1500×750×30 H | 1000 |
| F BI A070 02 00 | 2000x750x30 H | 1000 |
| F BI A084 02 00 | 2500x750x30 H | 1000 |