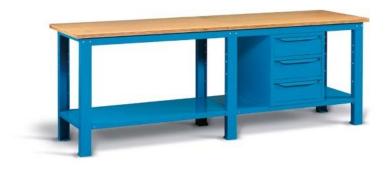

#### 4 drawers + 1 door

| ART.           | V  |     | kg   |  |
|----------------|----|-----|------|--|
| F BG M8BC 00 ( | 04 | key | 1000 |  |
| F BG S8BC 00 0 | 04 | key | 1000 |  |

#### 8 drawers + 2 doors

| ART.            |   |     | kg   |  |
|-----------------|---|-----|------|--|
| F BG M8BC CB 04 |   | key | 1000 |  |
| F BG S8BC CB 04 | _ | key | 1000 |  |