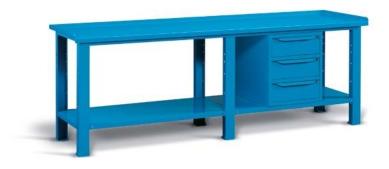

## 2507x705 mm

| ART.            |         | kg   |  |
|-----------------|---------|------|--|
| F BG M4BC 00 04 | key     | 1000 |  |
| F BG S4BC 00 04 | <br>key | 1000 |  |

8 drawers + 2 doors

| ART.      | V     |         | kg   |  |
|-----------|-------|---------|------|--|
| F BG M4BC | CB 04 | key     | 1000 |  |
| F BG S4BC | CB 04 | <br>key | 1000 |  |

4 drawers + 1 door

| ART.         | V  |         | k9   |
|--------------|----|---------|------|
| F BG M4CB 01 | 04 | key     | 1000 |
| F BG S4CB 01 | 04 | <br>key | 1000 |

4 drawers + 1 door

| ART.         | V    |         | kg   |  |
|--------------|------|---------|------|--|
| F BG M4CB 52 | 2 04 | key     | 1000 |  |
| F BG S4CB 52 | 2 04 | <br>key | 1000 |  |