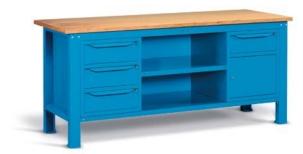

1 drawer + 1 door

| ART.            |         | k9   |  |
|-----------------|---------|------|--|
| F BG M1C0 00 04 | key     | 1000 |  |
| F BG S1C0 00 04 | <br>key | 1000 |  |