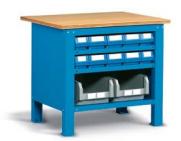

Complete with 4 RK BOX ART. FAX RB 5012 00 51 04, 6 RK BOX ART. FAX RB 6016 00 51 04 and 2 grey containers PICKING BOX  $\rm mes.~4$  ART. FAX PB C004 B0 51 01

1 drawer

| ART.        | V    |     | kg   |  |
|-------------|------|-----|------|--|
| F BG M1A0 0 | 0 04 | key | 1000 |  |
| F BG S1A0 0 | 0 04 | key | 1000 |  |

|   | ART.         | V  |                |     | kg   |
|---|--------------|----|----------------|-----|------|
| • | F BG M1B0 00 | 04 | $\blacksquare$ | key | 1000 |
|   | F BG S1B0 00 | 04 |                | key | 1000 |