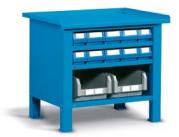

Complete with 4 RK BOX ART. FAX RB 5012 00 51 04, 6 RK BOX ART. FAX RB 6016 00 51 04 and 2 grey containers PICKING BOX  $\rm mes.~4$  ART. FAX PB C004 B0 51 01

1 drawer

| ART.        | V    |     | kg   |  |
|-------------|------|-----|------|--|
| F BG M1A0 0 | 0 04 | key | 1000 |  |
| F BG S1A0 0 | 0 04 | key | 1000 |  |