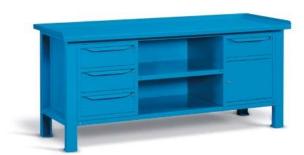

## 1507x705 mm

ART. F BG M2BO 00 04
 H = 855 mm - 3 drawers

BLUE RAL 5012

GREY RAL 7035

## STEEL WORKTOP

CONFIGURE YOUR BENCH FROM PAGE 775

MULTI-PURPOSE-PANEL SEE PAGE 859

ASSEMBLED BENCH

| ART.      | V     |       | kg   |  |
|-----------|-------|-------|------|--|
| F BG M200 | 00 04 | -     | 1000 |  |
| F BG S200 | 00 04 | <br>- | 1000 |  |