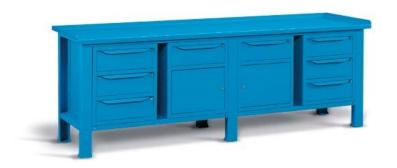

## 2007x705 mm

4 drawers + 1 door

| ART.            |        |   | kg   |  |
|-----------------|--------|---|------|--|
| F BG M3BC 00 04 | $\Box$ | - | 1000 |  |
| F BG S3BC 00 04 |        | - | 1000 |  |

2 drawers + 2 doors

| ART.         | V  |         | kg   |  |
|--------------|----|---------|------|--|
| F BG M3CC 00 | 04 | key     | 1000 |  |
| F BG S3CC 00 | 04 | <br>key | 1000 |  |

4 drawers + 1 door

| with | sides | back | panels |
|------|-------|------|--------|

| ART.         | V  |         | kg   |  |
|--------------|----|---------|------|--|
| F BG M3BC 01 | 04 | key     | 1000 |  |
| F BG S3BC 01 | 04 | <br>key | 1000 |  |

4 drawers + 1 door

with sides, back panels

| ART.        | V    |     | kg   |  |
|-------------|------|-----|------|--|
| F BG M3BC 5 | 2 04 | key | 1000 |  |
| F BG S3BC 5 | 2 04 | key | 1000 |  |

Complete with 8 RK BOX ART. FAX RB 5012 00 51 04, 12 RK BOX ART. FAX RB 6016 00 51 04