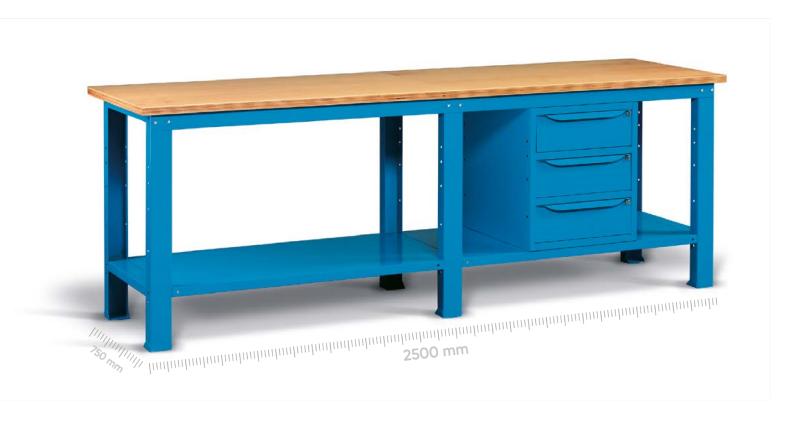

#### LEG, CROSS MEMBERS, LOWER SHELVES

| ART.      | V     | Description             | Dim. mm       | Bench width mm | Ref. | kg  |
|-----------|-------|-------------------------|---------------|----------------|------|-----|
| FBG 3000  | 00 04 | Leg                     | 80x610x852 H  | -              | А    | -   |
|           |       |                         |               |                |      |     |
| F BG 3308 | 00 04 | Not slotted steel shelf | 760x600x35 H  | 1031/1024      | В    | 250 |
| FBG 3408  | 00 04 | Slotted steel shelf     | 760x600x35 H  | 1031/1024      | B1   | 100 |
| F BG 3510 | 01 04 | Pair of upper bars      | 915x60x48 H   | 1031/1024      | С    |     |
|           |       |                         |               |                |      |     |
| F BG 3313 | 00 04 | Not slotted steel shelf | 1260x600x35 H | 1507/1500      | В    | 250 |
| F BG 3413 | 00 04 | Slotted steel shelf     | 1260x600x35 H | 1507/1500      | B1   | 100 |
| F BG 3515 | 01 04 | Pair of upper bars      | 1415x60x48 H  | 1507/1500      | С    |     |
|           |       |                         |               |                |      |     |
| F BG 3318 | 00 04 | Not slotted steel shelf | 1760x600x35 H | 2007/2000      | В    | 200 |
| F BG 3418 | 00 04 | Slotted steel shelf     | 1760x600x35 H | 2007/2000      | B1   | 80  |
| F BG 3520 | 01 04 | Pair of upper bars      | 1915x60x48 H  | 2007/2000      | С    |     |
|           |       |                         |               |                |      |     |
| F BG 3311 | 00 04 | Not slotted steel shelf | 1090x600x35 H | 2507/2500      | В    | 250 |
| F BG 3411 | 00 04 | Slotted steel shelf     | 1090x600x35 H | 2507/2500      | B1   | 100 |
| F BG 3525 | 01 04 | Pair of upper bars      | 2415x60x48 H  | 2507/2500      | С    | -   |