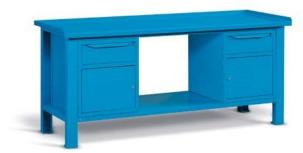

## STEEL WORKTOP

CONFIGURE YOUR BENCH FROM PAGE 775

MULTI-PURPOSE-PANEL SEE PAGE 859

| ART.        | V     |   | kg   |  |
|-------------|-------|---|------|--|
| F BG M300 0 | 00 04 | - | 1000 |  |
| F BG S300 C | 00 04 | - | 1000 |  |

| 1 | d | rc | I۱۸ | ı |
|---|---|----|-----|---|

| ART.      | V     |         | kg   |  |
|-----------|-------|---------|------|--|
| F BG M3A0 | 00 04 | key     | 1000 |  |
| F BG S3A0 | 00 04 | <br>key | 1000 |  |