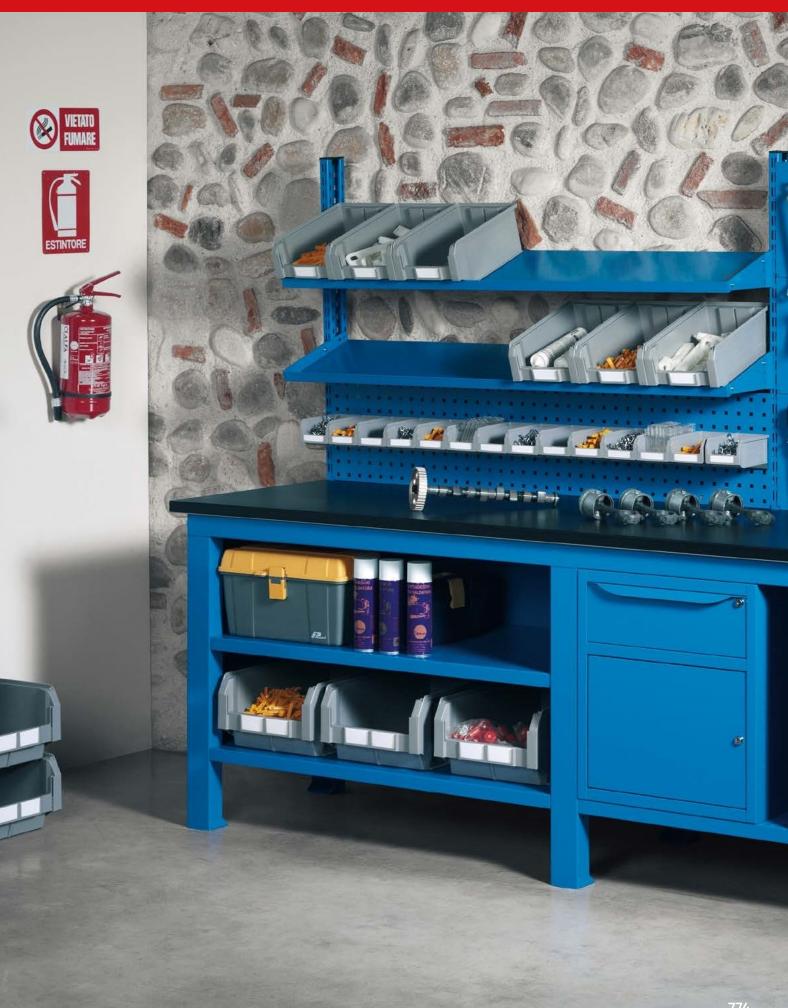

| key | 1000 |  |
| F BG S8BC 00 0 | 04 | key | 1000 |  |



#### 8 drawers + 2 doors

| ART.            |   |     | kg   |  |
|-----------------|---|-----|------|--|
| F BG M8BC CB 04 |   | key | 1000 |  |
| F BG S8BC CB 04 | _ | key | 1000 |  |



#### 4 drawers + 1 door

| ART.            |        |     | kg   |  |
|-----------------|--------|-----|------|--|
| F BG M8CB 01 04 | $\Box$ | key | 1000 |  |
| F BG S8CB 01 04 |        | key | 1000 |  |



4 drawers + 1 door

| ART.            |        |     | kg   |  |
|-----------------|--------|-----|------|--|
| F BG M8CB 52 04 | $\Box$ | key | 1000 |  |
| F BG S8CB 52 04 |        | key | 1000 |  |
|                 |        |     |      |  |

Complete with 16 RK BOX ART. FAX RB 5012 00 51 04, 16 RK BOX ART. FAX RB 6016 00 51 04











# Configure your bench



### STEEL WORKTOP

| ART.            | Dim. mm       | kg   |  |
|-----------------|---------------|------|--|
| F BG 3110 00 04 | 1031x705x32 H | 1000 |  |
| F BG 3115 00 04 | 1507×705×32 H | 1000 |  |
| F BG 3120 00 04 | 2000x705x32 H | 1000 |  |
| F BG 3125 00 04 | 2507x705x32 H | 1000 |  |

### **MULTIPLEX WORKTOP**

| ART.            | Dim. mm       | kg   |
|-----------------|---------------|------|
| F BI A014 02 00 | 1024×750×30 H | 1000 |
| F BI A042 02 00 | 1500×750×30 H | 1000 |
| F BI A070 02 00 | 2000x750x30 H | 1000 |
| F BI A084 02 00 | 2500x750x30 H | 1000 |





#### LEG, CROSS MEMBERS, LOWER SHELVES

| ART.      | V     | Description             | Dim. mm       | Bench width mm | Ref. | kg  |
|-----------|-------|-------------------------|-----